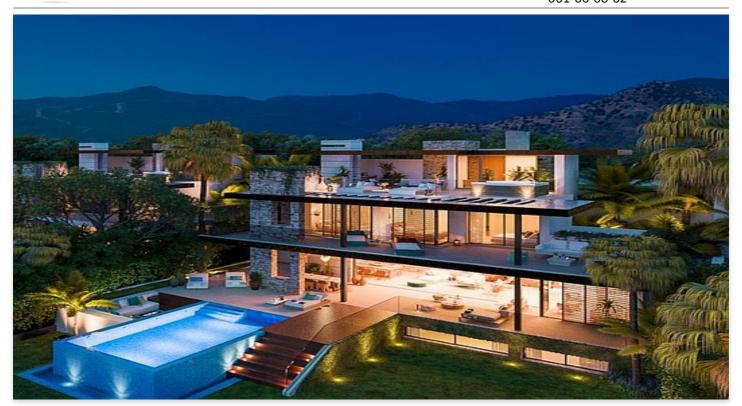

## Exceptional Villas in a natural area at Benahavis

## Location: Benahavís

Exceptional villas designed with the best qualities surrounded by forests, fruit trees and • Reference: AP0314 flowers. The complex enjoys more than 5,000 m2 of green spaces formed by • Bedrooms: 4 Mediterranean gardens with pergolas and orchards, swimming pools and terraces. At • Bathrooms: 3 10 minutes from the beach & Puerto Banús. All of them with private pool.

Price: 1,990,000 € - 2,900,000 €

• Plot Size: 502 - 750 m <sup>2</sup> • Built Size: 190 - 230 m <sup>2</sup>

• Terrace: 121 - 163 m <sup>2</sup>