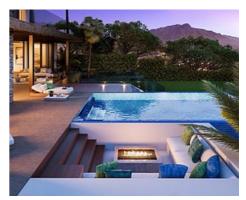

## Location: Benahavís

Exceptional villas designed with the best qualities surrounded by forests, fruit trees and • Reference: AP0314 flowers. The complex enjoys more than 5,000 m2 of green spaces formed by • Bedrooms: 4 Mediterranean gardens with pergolas and orchards, swimming pools and terraces. At • Bathrooms: 3 10 minutes from the beach & Puerto Banús. All of them with private pool.

Price: 1,990,000 € - 2,900,000 €

• Plot Size: 502 - 750 m <sup>2</sup> • Built Size: 190 - 230 m <sup>2</sup>

• Terrace: 121 - 163 m <sup>2</sup>