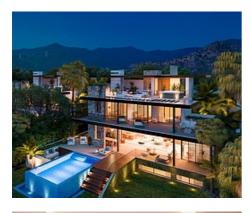

## Exceptional Villas in a natural area at Benahavis

## Location: Benahavís

Exceptional villas designed with the best qualities surrounded by forests, fruit trees and • Reference: AP0314 flowers. The complex enjoys more than 5,000 m2 of green spaces formed by • Bedrooms: 4 Mediterranean gardens with pergolas and orchards, swimming pools and terraces. At • Bathrooms: 3 10 minutes from the beach & Puerto Banús. All of them with private pool.

Price: 1,990,000 € - 2,900,000 €

• Plot Size: 502 - 750 m <sup>2</sup> • Built Size: 190 - 230 m <sup>2</sup>

• Terrace: 121 - 163 m <sup>2</sup>