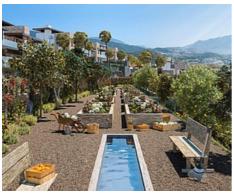

## Location: Benahavís

Exceptional villas designed with the best qualities surrounded by forests, fruit trees and • Reference: AP0314 flowers. The complex enjoys more than 5,000 m2 of green spaces formed by • Bedrooms: 4 Mediterranean gardens with pergolas and orchards, swimming pools and terraces. At • Bathrooms: 3 10 minutes from the beach & Puerto Banús. All of them with private pool.