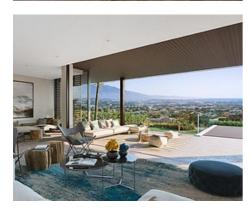

## Location: Benahavís

Exceptional villas designed with the best qualities surrounded by forests, fruit trees and • Reference: AP0314 flowers. The complex enjoys more than 5,000 m2 of green spaces formed by • Bedrooms: 4 Mediterranean gardens with pergolas and orchards, swimming pools and terraces. At • Bathrooms: 3 10 minutes from the beach & Puerto Banús. All of them with private pool.