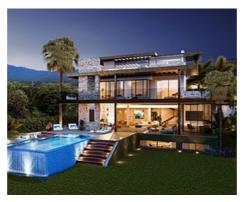

## Exceptional Villas in a natural area at Benahavis

## Location: Benahavís

Exceptional villas designed with the best qualities surrounded by forests, fruit trees and • Reference: AP0314 flowers. The complex enjoys more than 5,000 m2 of green spaces formed by • Bedrooms: 4 Mediterranean gardens with pergolas and orchards, swimming pools and terraces. At • Bathrooms: 3 10 minutes from the beach & Puerto Banús. All of them with private pool.

Price: 1,990,000 € - 2,900,000 €

• Plot Size: 502 - 750 m <sup>2</sup> • Built Size: 190 - 230 m <sup>2</sup>

• Terrace: 121 - 163 m <sup>2</sup>