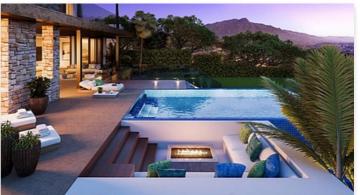

## Exceptional Villas in a natural area at Benahavis

## Location: Benahavís

Exceptional villas designed with the best qualities surrounded by forests, fruit trees and • Reference: AP0314 flowers. The complex enjoys more than 5,000 m2 of green spaces formed by • Bedrooms: 4 Mediterranean gardens with pergolas and orchards, swimming pools and terraces. At • Bathrooms: 3 10 minutes from the beach & Puerto Banús. All of them with private pool.

Price: 1,990,000 € - 2,900,000 €

• Plot Size: 502 - 750 m <sup>2</sup> • Built Size: 190 - 230 m <sup>2</sup>

• Terrace: 121 - 163 m <sup>2</sup>