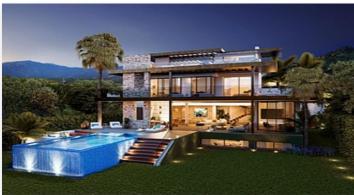

## Exceptional Villas in a natural area at Benahavis

## Location: Benahavís

Exceptional villas designed with the best qualities surrounded by forests, fruit trees and • Reference: AP0314 flowers. The complex enjoys more than 5,000 m2 of green spaces formed by • Bedrooms: 4 Mediterranean gardens with pergolas and orchards, swimming pools and terraces. At • Bathrooms: 3 10 minutes from the beach & Puerto Banús. All of them with private pool.

Price: 1,990,000 € - 2,900,000 €

• Plot Size: 502 - 750 m <sup>2</sup> • Built Size: 190 - 230 m <sup>2</sup>

• Terrace: 121 - 163 m <sup>2</sup>