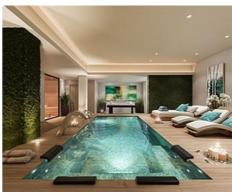

## Location: Benahavís

Exceptional villas designed with the best qualities surrounded by forests, fruit trees and • Reference: AP0314 flowers. The complex enjoys more than 5,000 m2 of green spaces formed by • Bedrooms: 4 Mediterranean gardens with pergolas and orchards, swimming pools and terraces. At • Bathrooms: 3 10 minutes from the beach & Puerto Banús. All of them with private pool.